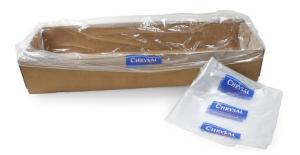

# **Product sheet – Chrysal FreshLiner**

### General

- Chrysal FreshLiners are modified humidity packaging liners developed to preserve the quality of cut Hydrangeas during long periods of transport.
- The Liners eliminate the need for additional, labour intensive transport water carriers at stem ends, meaning there is no "free water" during the transportation phase.
- 100% recyclable.