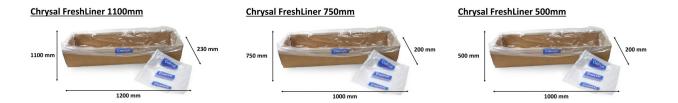

## Logistics

| Chrysal FreshLiner         | 1100 mm              | 750 mm              | 500 mm              |
|----------------------------|----------------------|---------------------|---------------------|
| Size of the bag<br>(wxhxd) | 1200 x 1100 x 230 mm | 1000 x 750 x 200 mm | 1000 x 500 x 200 mm |
| Box contents               | 150 bags             | 250 bags            | 250 bags            |
| Pallet load                | 32 cartons           | 40 cartons          | 56 cartons          |